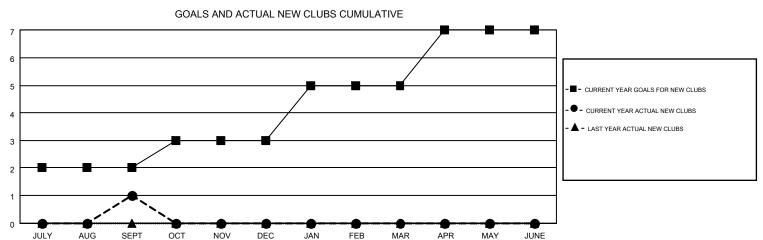

## MONTHLY MEMBERSHIP PROGRESS REPORT

Results as of: 9/30/2016

**LOCATION: KENTUCKY** 

Multiple District 43

THOMAS MATNEY GMT CA 1

|               |                  | Clubs             |                  |                  | Members               |                    |                                        |                    |                  |  |
|---------------|------------------|-------------------|------------------|------------------|-----------------------|--------------------|----------------------------------------|--------------------|------------------|--|
|               | RESU             | LTS FOR 2016-2017 |                  |                  | RESULTS FOR 2016-2017 |                    |                                        |                    |                  |  |
| QUARTER       | NEW CLUB<br>GOAL | NEW CLUBS         | DROPPED<br>CLUBS | NET<br>GAIN/LOSS | QUARTER               | NEW MEMBER<br>GOAL | CHARTER AND<br>NEW<br>MEMBERS<br>ADDED | DROPPED<br>MEMBERS | NET<br>GAIN/LOSS |  |
| JULY/AUG/SEPT | 2                | 1                 | 2                | -1               | JULY/AUG/SEPT         | 76                 | 153                                    | 212                | -59              |  |
| OCT/NOV/DEC   | 1                | 0                 | 0                | 0                | OCT/NOV/DEC           | 57                 | 0                                      | 0                  | 0                |  |
| JAN/FEB/MAR   | 2                | 0                 | 0                | 0                | JAN/FEB/MAR           | 56                 | 0                                      | 0                  | 0                |  |
| APR/MAY/JUNE  | 2                | 0                 | 0                | 0                | APR/MAY/JUNE          | 54                 | 0                                      | 0                  | 0                |  |