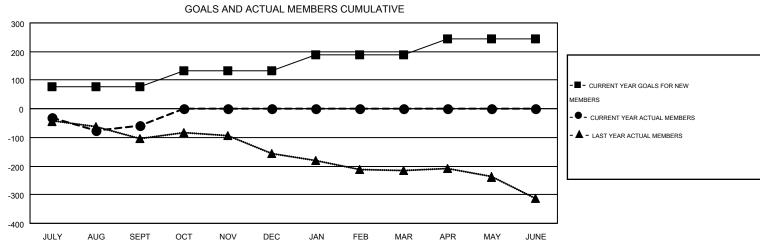

## MONTHLY MEMBERSHIP PROGRESS REPORT

Results as of: 9/30/2016

**LOCATION: KENTUCKY** 

Multiple District 43

THOMAS MATNEY GMT CA 1

|               |                  | Clubs             |                  |                  | Members               |                    |                                        |                    |                  |  |
|---------------|------------------|-------------------|------------------|------------------|-----------------------|--------------------|----------------------------------------|--------------------|------------------|--|
|               | RESU             | LTS FOR 2016-2017 |                  |                  | RESULTS FOR 2016-2017 |                    |                                        |                    |                  |  |
| QUARTER       | NEW CLUB<br>GOAL | NEW CLUBS         | DROPPED<br>CLUBS | NET<br>GAIN/LOSS | QUARTER               | NEW MEMBER<br>GOAL | CHARTER AND<br>NEW<br>MEMBERS<br>ADDED | DROPPED<br>MEMBERS | NET<br>GAIN/LOSS |  |
| JULY/AUG/SEPT | 2                | 1                 | 2                | -1               | JULY/AUG/SEPT         | 76                 | 153                                    | 212                | -59              |  |
| OCT/NOV/DEC   | 1                | 0                 | 0                | 0                | OCT/NOV/DEC           | 57                 | 0                                      | 0                  | 0                |  |
| JAN/FEB/MAR   | 2                | 0                 | 0                | 0                | JAN/FEB/MAR           | 56                 | 0                                      | 0                  | 0                |  |
| APR/MAY/JUNE  | 2                | 0                 | 0                | 0                | APR/MAY/JUNE          | 54                 | 0                                      | 0                  | 0                |  |